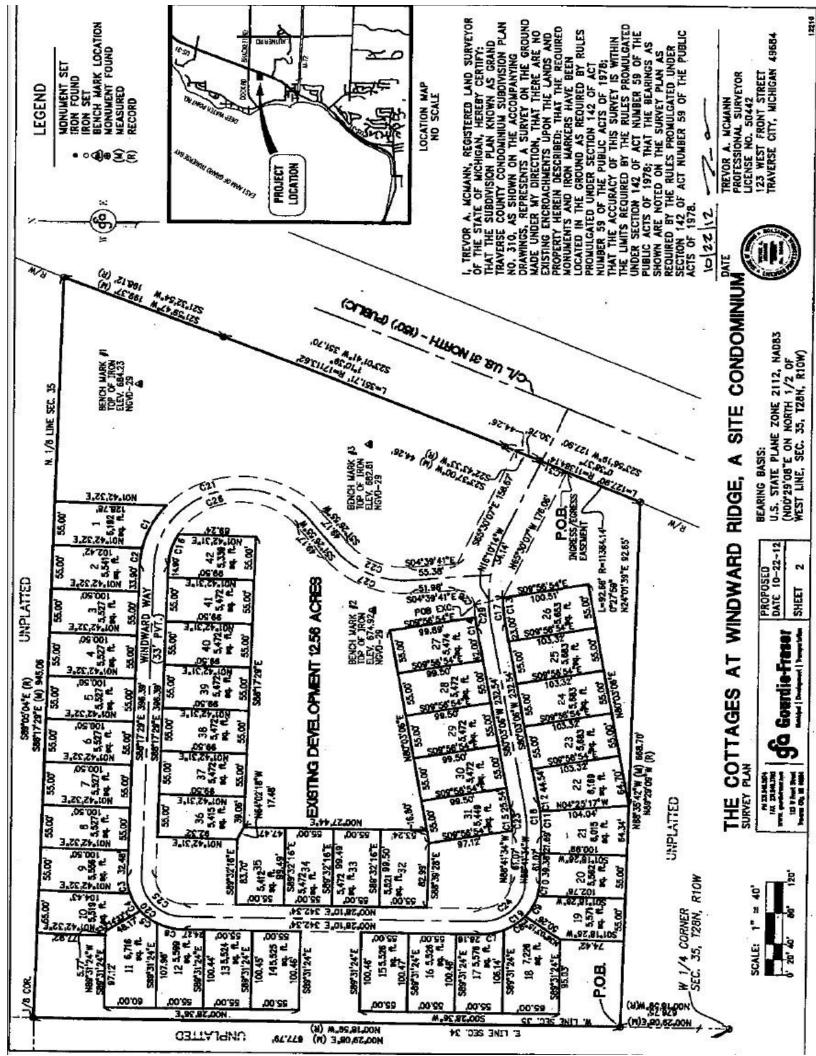

## Vacant Lot Pricing

| 1  | PENDING  | 12 | SOLD        | 23 | SOLD     | 34 | SOLD        |
|----|----------|----|-------------|----|----------|----|-------------|
| 2  | \$54,000 | 13 | SOLD        | 24 | SOLD     | 35 | SOLD        |
| 3  | \$54,000 | 14 | <b>SOLD</b> | 25 | \$54,000 | 36 | SOLD        |
| 4  | \$54,000 | 15 | SOLD        | 26 | \$54,000 | 37 | SOLD        |
| 5  | \$54,000 | 16 | SOLD        | 27 | SOLD     | 38 | \$54,000    |
| 6  | \$54,000 | 17 | <b>SOLD</b> | 28 | SOLD     | 39 | <b>SOLD</b> |
| 7  | \$54,000 | 18 | <b>SOLD</b> | 29 | \$54,000 | 40 | \$54,000    |
| 8  | SOLD     | 19 | SOLD        | 30 | \$54,000 | 41 | \$54,000    |
| 9  | SOLD     | 20 | SOLD        | 31 | SOLD     | 42 | SOLD        |
| 10 | SOLD     | 21 | <b>SOLD</b> | 32 | SOLD     |    |             |
| 11 | SOLD     | 22 | SOLD        | 33 | SOLD     |    |             |