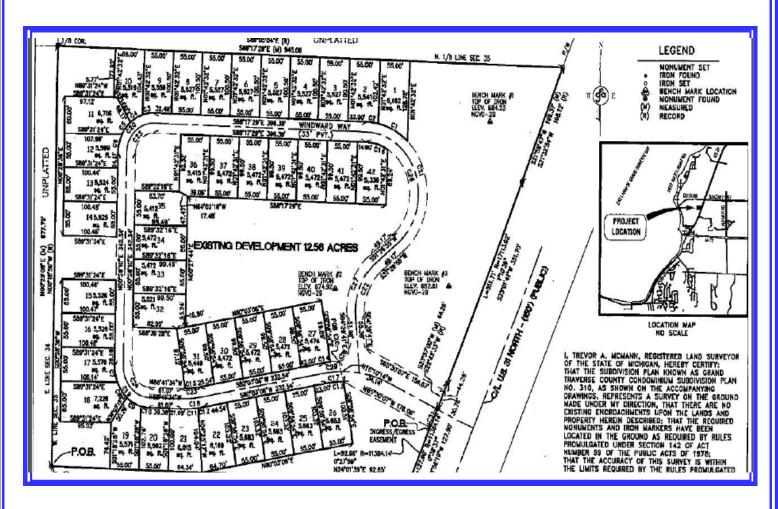

## Vacant Lot Pricing

| 1  | PENDING  | 12 | SOLD        | 23 | SOLD     | 34 | SOLD        |
|----|----------|----|-------------|----|----------|----|-------------|
| 2  | \$54,000 | 13 | SOLD        | 24 | SOLD     | 35 | SOLD        |
| 3  | \$54,000 | 14 | <b>SOLD</b> | 25 | \$54,000 | 36 | SOLD        |
| 4  | \$54,000 | 15 | SOLD        | 26 | \$54,000 | 37 | SOLD        |
| 5  | \$54,000 | 16 | SOLD        | 27 | SOLD     | 38 | \$54,000    |
| 6  | \$54,000 | 17 | <b>SOLD</b> | 28 | SOLD     | 39 | <b>SOLD</b> |
| 7  | \$54,000 | 18 | <b>SOLD</b> | 29 | \$54,000 | 40 | \$54,000    |
| 8  | SOLD     | 19 | SOLD        | 30 | \$54,000 | 41 | \$54,000    |
| 9  | SOLD     | 20 | SOLD        | 31 | SOLD     | 42 | SOLD        |
| 10 | SOLD     | 21 | <b>SOLD</b> | 32 | SOLD     |    |             |
| 11 | SOLD     | 22 | SOLD        | 33 | SOLD     |    |             |